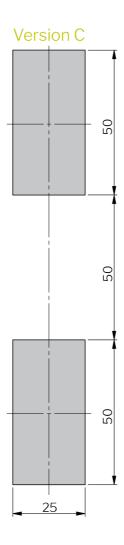

## Make your selections in each column to create your article number (AAAA-BBCCDE-FF)

| AAA  | <b>\</b> Туре                | BB Insert /<br>Cylinde |                      | СС | Material / Surface<br>treatment                        | D Protection degree                          | E Door<br>thickness | FF Burglar protection                |
|------|------------------------------|------------------------|----------------------|----|--------------------------------------------------------|----------------------------------------------|---------------------|--------------------------------------|
| 1540 | Handle for control mechanism | $\times$ $\prec$       | For profile cylinder | 16 | Zinc die cast, black texture powder coated             | er coated 1 mm e cast, black texture 2 1,6 - | 1 0,8 - 1,5<br>mm   | 01 RC2<br>02 RC2 + saw<br>protection |
|      |                              |                        |                      | 26 | Zinc die cast, black texture powder coated, Highlander |                                              | 2 1,6 - 2,5 mm      |                                      |
|      |                              |                        |                      |    |                                                        |                                              | 3 2,6 - 3,5 mm      |                                      |