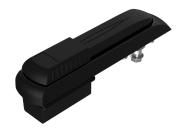

## VISION SWING HANDLE RC2 FOR **PROFILE CYLINDER**

Low profile swing handle used for latching systems with a control mechanism and flat rods. Approved according to the anti-vandal classification RC2. Optional saw protection available for protection beyond RC2 requirements.

It is used with a 40 mm profile cylinder (ordered separately). Equipped with sliding dust cover and sealed to IP66.

## **MATERIAL**

Dish: Zinc die cast, black coated Handle: Zinc die cast, black coated