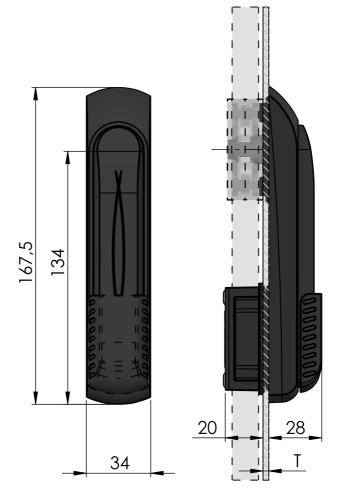

## VISION SWING HANDLE RC2 FOR **PROFILE CYLINDER**

Low profile swing handle used for latching systems with a control mechanism and flat rods. Approved according to the anti-vandal classification RC2. Optional saw protection available for protection beyond RC2 requirements.

It is used with a 40 mm profile cylinder (ordered separately). Equipped with sliding dust cover and sealed to IP66.